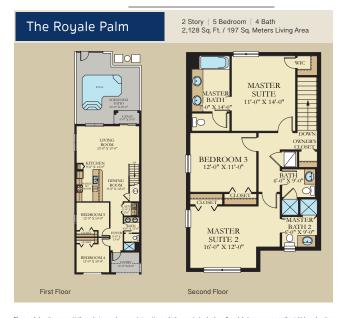

### **Vacation Townhomes**

The Sabal Palm, The Beach Palm, and The Royale Palm

4 Bedroom | 3 Bath - 5 Bedroom | 4 Bath | 1,914 - 2,128 Sq. Ft. | 178 - 197 Sq. Meters Living Area | From the \$290s