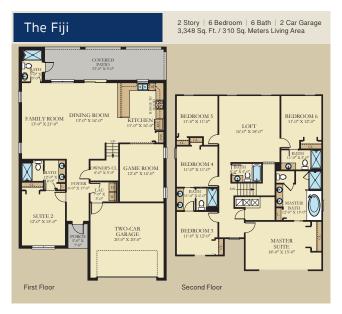

The Fiji
6 Bedroom | 6 Bath
3,348 Sq. Ft. | 310 Sq. Meters Living Area
50' | 15 m Lot
From the Upper \$400s

The Maui 8 Bedroom | 5 Bath 3,812 Sq. Ft. | 355 Sq. Meters Living Area 50' | 15 m Lot From the Low \$500s