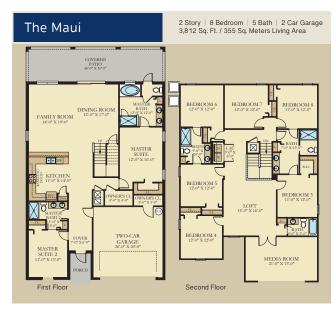

The Fiji
6 Bedroom | 6 Bath
3,348 Sq. Ft. | 310 Sq. Meters Living Area
50' | 15 m Lot
From the Upper \$400s

The Maui 8 Bedroom | 5 Bath 3,812 Sq. Ft. | 355 Sq. Meters Living Area 50' | 15 m Lot From the Low \$500s