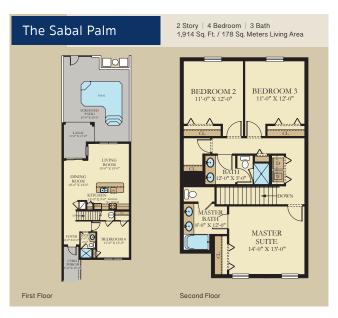

### **Vacation Townhomes**

The Sabal Palm, The Beach Palm, and The Royale Palm

4 Bedroom | 3 Bath - 5 Bedroom | 4 Bath | 1,914 - 2,128 Sq. Ft. | 178 - 197 Sq. Meters Living Area | From the \$290s