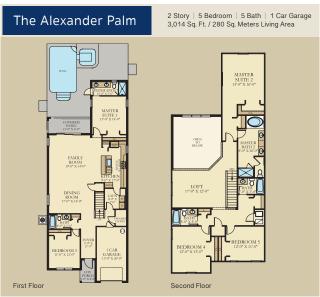

### **Vacation Homes / Villas**

The Alexander Palm
5 Bedroom | 5 Bath
3,014 Sq. Ft. | 280 Sq. Meters Living Area
40' | 12 m Lot
From the Upper \$300s

The Majesty Palm
6 Bedroom | 5 Bath
3,275 Sq. Ft. | 304 Sq. Meters Living Area
40' | 12 m Lot
From the Upper \$300s