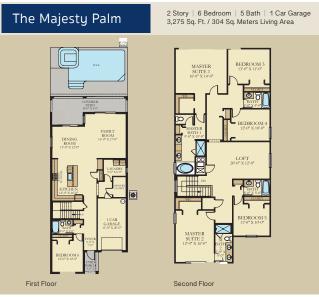

### **Vacation Homes / Villas**

The Alexander Palm
5 Bedroom | 5 Bath
3,014 Sq. Ft. | 280 Sq. Meters Living Area
40' | 12 m Lot
From the Upper \$300s

The Majesty Palm
6 Bedroom | 5 Bath
3,275 Sq. Ft. | 304 Sq. Meters Living Area
40' | 12 m Lot
From the Upper \$300s